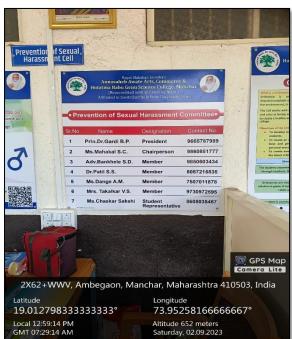

# Prevention of sexual Harassment Committee List for Academic Year 2023-24

| Name of              | Chairman                 | Members                        |
|----------------------|--------------------------|--------------------------------|
| Committee            |                          |                                |
|                      |                          | Prof. Dr. Mrs Patil S.S.       |
| <b>Prevention of</b> | I/C Prin.Dr. Gardi B. P. | Prof. Dr. Miss Dange A. M.     |
|                      | ( Chairman )             | Prof. Miss Takalkar V.S.       |
| sexual               |                          | Prof. Jadhav R.P.              |
| Harassment           |                          | Mr Bagal N.B.                  |
| Committee            | Prof. Mrs. Mahakal S.C.  | Miss Gode Nikita               |
| Commission           | (Coordinator)            | Adv. Sandhya Bankhele, Manchar |
|                      |                          |                                |
|                      |                          |                                |

# Committee Composition

| Sr.No. | Name               | Designation               | Contact No. |
|--------|--------------------|---------------------------|-------------|
| 1      | Prin.Dr.Gardi B.P. | President                 | 9665787989  |
| Ž.     | Ms.Mahakal S.C.    | Chairperson               | 9860851777  |
| 3      | Adv.Bankhele S.D.  | Member                    | 9850603434  |
| 4      | Dr.Patil S.S.      | Member                    | 8087215835  |
| 5      | Ms.Dange A.M.      | Member                    | 7507011878  |
| 6      | Mrs Takal V.S.     | Member                    | 9730972595  |
| 7      | Ms.Chaskar Sakshi  | Student<br>Representative | 8605038467  |