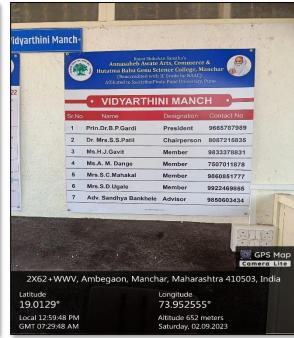

## Girls Students Committee List for Academic Year 2023-24

| Name of Committee        | Chairman                                 | Members                                                                                                         |
|--------------------------|------------------------------------------|-----------------------------------------------------------------------------------------------------------------|
| Girls Students Committee | Prof. Dr. Mrs Patil S.S. (<br>Chairman ) | Prof. Gawit H.J. Prof. Dr. Miss Dange A. M. Prof. Mrs. Mahakal S.C. Prof. Ugale S.D. Miss Thosar Neha (Student) |