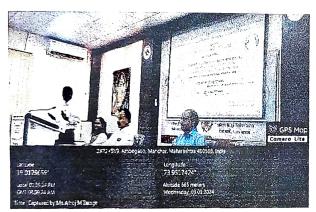

#### 3. Nirbhay Kanya Abhiyan-2024.

त्वा अध्य स्थ्यः अण्यासाहेव आवटे आर्टस् कॉमर्स, हुनात्मा बायू नेनू सायन्त कॉसेज य सो.कृतुमयेन कॉसीसाल आह आर्टस् कॉमर्स, सायन्त न्युनियर कॉसेज अंचर

विद्यार्थी विकास मंडळ,विद्यार्थीनी मंच व शिस्त समिती यांच्या संयुक्त विद्यमाने आयोजित

तिसंग्र कत्या असियात एक दिवसीय कार्यशाळा व्याख्यान व स्वसंरक्षण प्रशिक्षण

मंगळवार दि.२० फेब्रुवारी २०२४ रोजी स.९ वा.

अंड. ज्योती खेसे गुंजाळ

मा. ज्योती गोरडे

मा. अमृता रासकर

अध्यक्षः प्राचार्यं डॉ.एन.एस.गायकवाड अ.आ.कॉनेज मंदर

विद्यार्थीनी मंच प्राडॉ.स्स.एस.पाटील शिस्त समिती पा दो एस पी पानसे विद्यार्थी विकास अधिकार प्रा.टी.वाय. रणदिवे प्राचार्य डॉ. एन. एस. गायकवाड

मंचर (ता. आवेगाव) : अण्णासाहेब आवटे महाविद्यालयात निर्भय कऱ्या अभियान व उद्योग व्यवसाय वर्वासञ्चात सहभार्ग मान्यवर व विद्यार्थिनी.