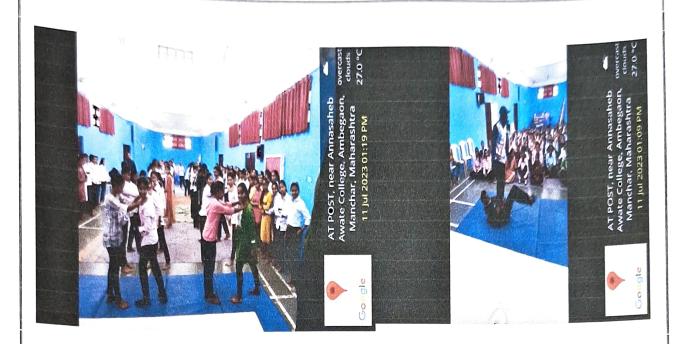

# Rajmata Jijau Brigade Self Defence Training Programme Organized by

Annasaheb Awate College, Manchar with collaboration with Women and child welfare Department, Govt. of Maharashtra.

Event: Workshop on Self Defence Programme for Girl Students

Date: 11 July 2023

Time: 10: 15 pm to 12:30 pm

Venue: Aniket Graha, Annasaheb Awate College, Manchar.

Faculty Convener: Dr. S.S.Patil.

#### Session 1:

The workshop started with an inaugural speech by Mr. Kiran Bhalerao Police API, Police Station, Manchar. He highlighted the key points because such kinds of workshops are

required to sensitize our girl child/students to self-protect themselves in public places as well as at home. He also pointed out that this is the demand of the hour as we can relate ourselves to the news items of domestic violence, eve-teasing cases and other severe forms of violence against women and children which is pouring in on a day to day basis.

#### Session 2: The Demonstration Session:

After the inaugural session and felicitation ceremony, demonstration of the self-defence technique by Mr. Santosh Shinde.

- The tips she elaborated on how to self protect and defend are:
- First tip: Prevention is the best self-defense- Attackers
- Second tip: Get Loud and Push Back
- Third tip: Remember the Most Effective Body Parts to Hit.