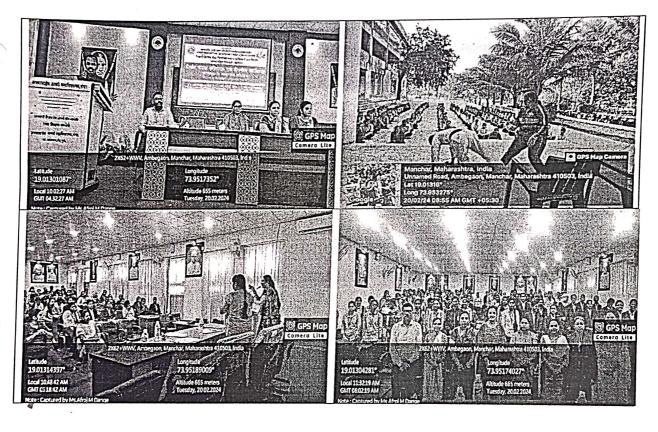

रयत शिक्षण संस्थेचे.

अण्णासाहेब आवटे आर्ट्स, कॉमर्स व हुतात्मा बाबू गेनू सायन्स महाविद्यालय,

मंचर ता.- आंबेगाव, जि. पुणे-४१०५०३

विद्यार्थी विकास मंडळ, विद्यार्थिनी मंच व शारीरिक शिक्षण विभाग

यांच्या संयुक्त विद्यमाने

"निर्भय कन्या अभियान एकदिवसीय कार्यशाळा"

मंगळवार दि. २० फेब्रुवारी २०२४

वेळ सकाळी ९.०० वा.

कार्यक्रमपत्रिका

उद्घाटन सकाळी: ९.०० ते ९.३०

कर्मवीर प्रतीमापूजन

स्वागत व प्रास्ताविक

अध्यक्ष

अहवाल-२०२३-२४ विद्यार्थी विकास मंडळ निर्भय कन्या अभियान एकदिवसीय कार्यशाळा

अण्णासाहेब आवटे महाविद्यालयात सावित्रीबाई फुले पुणे विद्यापीठ विद्यार्थी विकास मंडळ, विद्यार्थीनी मंच आणि शारीरिक शिक्षण विभाग यांच्या संयुक्त विद्यमाने महाविद्यालयात एकदिवसीय निर्भय कन्या अभियान कार्यशाळा आयोजित करण्यात आली. या कार्यशाळेचे उद्घाटन महाविद्यालायाचे प्राचार्य डॉ. एन. एस. गायकवाड यांचे हस्ते झाले.

या कार्यशाळेचे आयोजन तीन सत्रात करण्यात आले. सकाळी पहिले सत्रात ज्युदो कराटे प्रशिक्षक अमृता रासकर नारायणगाव यांनी विद्यार्थिनींना कौटुंबिक व सामाजिक जीवनात वावरताना स्वसंरक्षण कसे करावे? विद्यार्थिनींनी सुरक्षिततेच्या दृष्टीने निर्माण होणाऱ्या प्रसंगातून स्वतःला कसे सुरक्षित करावे? याबाबत मार्गदर्शन केले. तसेच विद्यार्थिनींना प्रात्यक्षिकाच्या माध्यमातून स्वसंरक्षण कसे करावे याबाबत मार्दर्शन केले. दुसरे सत्रात पुणे येथील सिव्हील व क्रिमिनल डिस्ट्रिक्ट कोर्ट चे अड. ज्योती खेसे गुंजाळ यांनी विद्यार्थिनींना कायदा व सुरक्षा यावर मार्गदर्शन केले. यावेळी बोलताना त्यांनी महिला सबलीकरण, स्त्रीशक्ती, भारतीय संस्कृतीची जोपासना, स्त्रियांचे हक्क व अधिकार,समाज परिवर्तनातील स्त्रीची भूमिका, महिलांविषयक कायद्यांची जाणीव जागृती या विषयावर उपस्थित विद्यार्थिनींना बहुमोल मार्गदर्शन केले. तिसरे सत्रात आंबेगाव तालुक्यातील महिला बचत गटाचे समन्वयक ज्योती गोरडे यांनी यांनी विद्यार्थिनींना महिला बचत गटाचे महत्त्व सांगितले. स्वतःचा एखादा लघु उद्योग सुरु करण्यासाठी इच्छुक असणाऱ्या महिलांसाठी महिला बचत गट एक अत्यंत महत्वाची बाब आहे. बचत गटामुळे राज्यातील पुष्कळ महिलांची सामाजिक तसेच आर्थिक स्थिती उंचावण्यास मदत होते. बचत गटाचे माध्यमातून महिलांच्या जीवनात बदल घडवून येत आहे. महिला बचत गटामुळे महिलांचा आत्मविश्वास वाढण्यास मदत होते त्यामुळे राज्यातील महिला सशक्त व आत्मनिर्भर बनतील. आपल्या अध्यक्षीय मनोगतात महाविद्यालायाचे प्राचार्य डॉ. एन. एस. गायकवाड यांनी आपले भाषणात विद्यार्थिनींचे स्वचा शोध, आत्मजाणीव, सकारात्मक दृष्टिकोन, ताणतणावाचे व्यवस्थापन, वाचन संस्कृती आणि व्यक्तिमत्व विकास, शिष्टाचार, यशस्वी व्यक्तिमत्वातील गुण व दोष, निर्भय व्हा. इत्यादी मुद्दयांना अनुसरून स्पर्धेच्या जगात वावरताना विद्यार्थिनींनी दृढ आत्मविश्वासाच्या बळावर व्यक्तिमत्व विकास कसा साधावा याबाबत बहुमोल असे मार्गदर्शन केले. सदर कार्यशाळा यशस्वी, करण्यासाठी डॉ. सुनील पानसरे, प्रा. डॉ. एजाज शेख, प्रा. डॉ. नामदेव आडम्ठे, प्रा. डॉ. सखाराम उघडे, प्रा.अफरोज डांगे, प्रा. हेमांगी गवीत, प्रा. विजया खालकर इ. परिश्रम घेतले. तसेच या कार्यशाळेसाठी एकूण १०१ विद्यार्थिनीनी सहभाग नोंदविला.