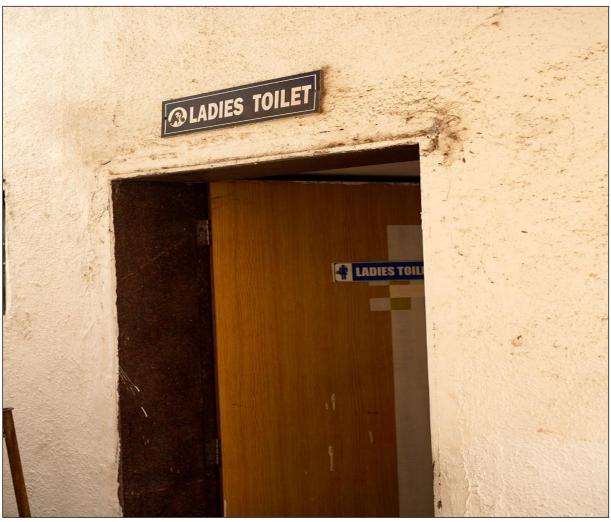

## 7.1.1 The Institution has facilities for women on campus

a. Safety and security