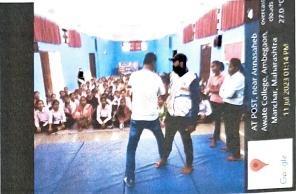

#### VIDYARTHINI MANCH

Guest lecture organized on the occasion of Savitribai Phule Birth Anniversary.

Date: 3rd January 2024

Time: 1: 15 pm to 2:30 pm

Venue: Karmveer Auditorium, Annasaheb Awate College, Manchar.

#### Introduction:

Savitribai Phule was one of the first female teachers in India, a social reformer, and poet. Along with her husband, Jyotiba Phule in Maharashtra, she played a vital role in improving women's rights in India. She is the pioneer of India's feminist movement. She strived to abolish discrimination and unfair treatment of people based on caste and gender. She and her husband were pioneers of women's education in India. They started their first school for girls in 1848 in Pune at Tatyasaheb Bhide's residence or Bhide wada. Savitribai Phule Birth Anniversary was celebrated in the college in the presence of Hon'ble. Principal Dr. N.S.Gaikwad. All the teachers and nonteaching staff members were present on this occasion.

January 2024, at 1:15 pm in the Karmaveer Auditrium. Dr. Lahu Gaikwad from ACS College, Narayangao was invited to deliver a lecture on the topic "Scientific thinking and Thought of Krantijyoti Savitribai Phule in their poem" where he elaborated on Savitribai Phule scientific thought in her poem; through her words and works for society. Principal Dr. N.S. Gaikwad compared the program. Event was successfully completed and about 74 Students attended the event including committee members, faculty members and students from diverse streams. Event was ended with the vote of thanks by Dr. Shradhha Mahakal.