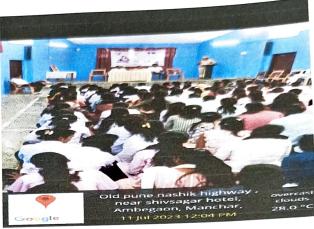

# Rajmata Jijau Brigade Self Defence Training Programme Organized by

Annasaheb Awate College, Manchar with collaboration with Women and child welfare Department, Govt. of Maharashtra.

Event: Workshop on Self Defence Programme for Girl Students

Date: 11 July 2023

Time: 10: 15 pm to 12:30 pm

Venue: Aniket Graha, Annasaheb Awate College, Manchar.

Faculty Convener: Dr. S.S.Patil.