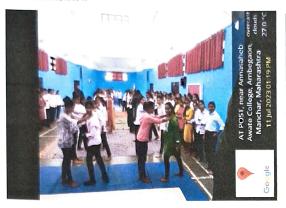

#### Session 1:

The workshop started with an inaugural speech by Mr. Kiran Bhalerao Police API, Police Station, Manchar. He highlighted the key points because such kinds of workshops are

required to sensitize our girl child/students to self-protect themselves in public places as well as at home. He also pointed out that this is the demand of the hour as we can relate ourselves to the news items of domestic violence, eve-teasing cases and other severe forms of violence against women and children which is pouring in on a day to day basis.

#### Session 2: The Demonstration Session:

After the inaugural session and felicitation ceremony, demonstration of the self-defence technique by Mr. Santosh Shinde.

- The tips she elaborated on how to self protect and defend are:
- First tip: Prevention is the best self-defense- Attackers
- Second tip: Get Loud and Push Back
- Third tip: Remember the Most Effective Body Parts to Hit.