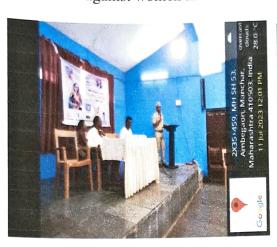

# Rajmata Jijau Brigade Self Defence Training Programme Organized by

Annasaheb Awate College, Manchar with collaboration with Women and child welfare Department, Govt. of Maharashtra.

Event: Workshop on Self Defence Programme for Girl Students

Date: 11 July 2023

Time: 10: 15 pm to 12:30 pm

Venue: Aniket Graha, Annasaheb Awate College, Manchar.

Faculty Convener: Dr. S.S.Patil.