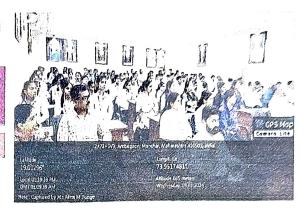

#### 3. Nirbhay Kanya Abhiyan-2024.

त्वा अध्य स्थ्यः अण्यासाहेव आवटे आर्टस् कॉमर्स, हुनात्मा बायू नेनू सायन्त कॉसेज य सो.कृतुमयेन कॉसीसाल आह आर्टस् कॉमर्स, सायन्त न्युनियर कॉसेज अंचर

विद्यार्थी विकास मंडळ,विद्यार्थीनी मंच व शिस्त समिती यांच्या संयुक्त विद्यमाने आयोजित

तिसंग्र कत्या असियात एक दिवसीय कार्यशाळा व्याख्यान व स्वसंरक्षण प्रशिक्षण

मंगळवार दि.२० फेब्रुवारी २०२४ रोजी स.९ वा.

अंड. ज्योती खेसे गुंजाळ

मा. ज्योती गोरडे

मा. अमृता रासकर

अध्यक्षः प्राचार्यं डॉ.एन.एस.गायकवाड अ.आ.कॉनेज मंदर

विद्यार्थीनी मंच प्राडॉ.स्स.एस.पाटील शिस्त समिती पा दो एस पी पानसे विद्यार्थी विकास अधिकार प्रा.टी.वाय. रणदिवे प्राचार्य डॉ. एन. एस. गायकवाड

मंचर (ता. आवेगाव) : अण्णासाहेब आवटे महाविद्यालयात निर्भय कऱ्या अभियान व उद्योग व्यवसाय वर्वासञ्चात सहभार्ग मान्यवर व विद्यार्थिनी.