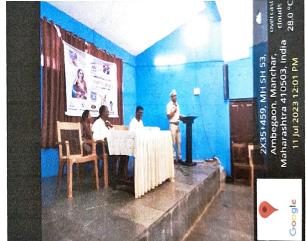

# Rajmata Jijau Brigade Self Defence Training Programme Organized by

Annasaheb Awate College, Manchar with collaboration with Women and child welfare Department, Govt. of Maharashtra.

Event: Workshop on Self Defence Programme for Girl Students

Date: 11 July 2023

Time: 10: 15 pm to 12:30 pm

Venue: Aniket Graha, Annasaheb Awate College, Manchar.

Faculty Convener: Dr. S.S.Patil.