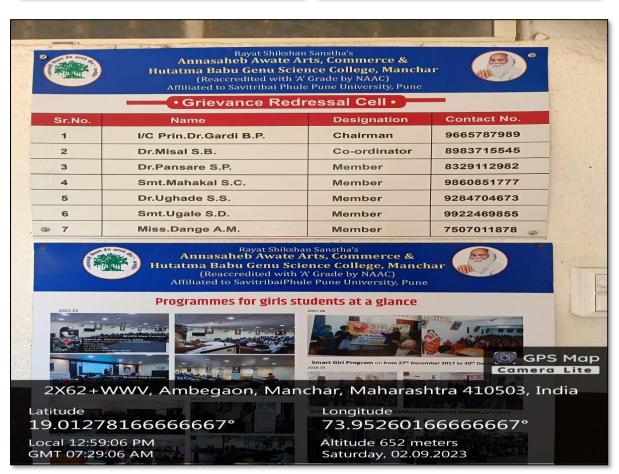

# List of Committee Members (Academic Year 2023-24)

| Sr. No. | Name of the Member | Designation     |
|---------|--------------------|-----------------|
| 1       | Dr. B. P. Gardi    | Hon. Principal  |
| 2       | Dr. A. K. Valvi    | Chairman        |
| 3       | Dr. S. S. Ughade   | Member          |
| 4       | Ms. H. J. Gavit    | Member          |
| 5       | Mr. D. D. Ingole   | Member          |
| 6       | Mr. M. D. Rokade   | Member          |
| 7       | Mr. K. S. Gholap   | Member          |
| 8       | Dr. Pratik Gaikwad | Medical Officer |
| 9       | Dr. Seema Wagh     | Medical Officer |