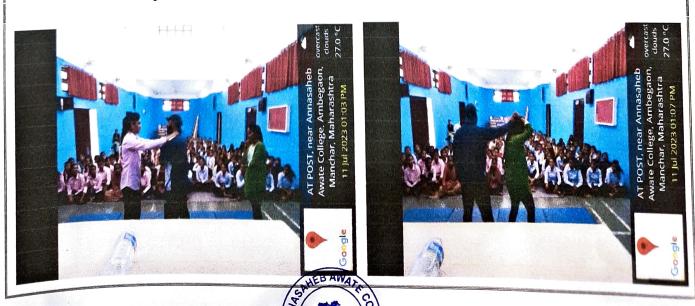

# Rajmata Jijau Brigade Self Defence Training Programme Organized by

Annasaheb Awate College, Manchar with collaboration with Women and child welfare Department, Govt. of Maharashtra.

Event: Workshop on Self Defence Programme for Girl Students

Date: 11 July 2023

Time: 10: 15 pm to 12:30 pm

Venue: Aniket Graha, Annasaheb Awate College, Manchar.

Faculty Convener: Dr. S.S.Patil.

#### Session 1:

The workshop started with an inaugural speech by Mr. Kiran Bhalerao Police API, Police Station, Manchar. He highlighted the key points because such kinds of workshops are

required to sensitize our girl child/students to self-protect themselves in public places as well as at home. He also pointed out that this is the demand of the hour as we can relate ourselves to the news items of domestic violence, eve-teasing cases and other severe forms of violence against women and children which is pouring in on a day to day basis.

#### Session 2: The Demonstration Session:

After the inaugural session and felicitation ceremony, demonstration of the self-defence technique by Mr. Santosh Shinde.

- The tips she elaborated on how to self protect and defend are:
- First tip: Prevention is the best self-defense- Attackers
- Second tip: Get Loud and Push Back
- Third tip: Remember the Most Effective Body Parts to Hit.